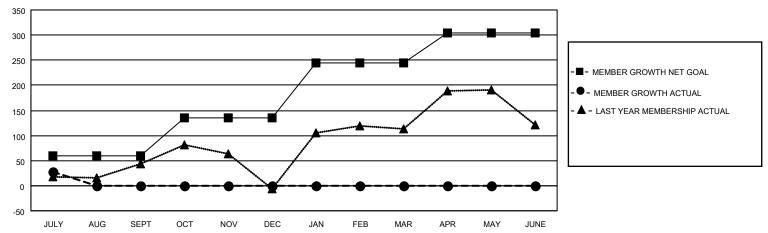

### GOALS AND ACTUAL MEMBERS CUMULATIVE

| DROPPED CLUBS: 0 |    | 19 CLUBS OF 104 ADDED 1 OR MORE NEW MEMBERS | GENDER DISTRIBUTION        |                |     |
|------------------|----|---------------------------------------------|----------------------------|----------------|-----|
|                  |    | NEW MEMBER (0                               | MALE                       | 1,343 (56.12%) |     |
|                  |    |                                             | FEMALE                     | 1,050 (43.88%) |     |
| DROPPED MEMBERS  |    |                                             |                            | , ,            |     |
| DECEASED         | 0  | CLICK HERE FOR CUMULATIVE                   | TOTAL FAMILY UNIT MEMBERS  |                | 109 |
| CLUB CANCELLED   | 0  | MEMBERSHIP DATA                             | FAMILY MEMBERS PAYING HALF |                | 0.4 |
| OTHER            | 14 |                                             |                            |                | 61  |
| TOTAL            | 14 |                                             | 000                        |                |     |