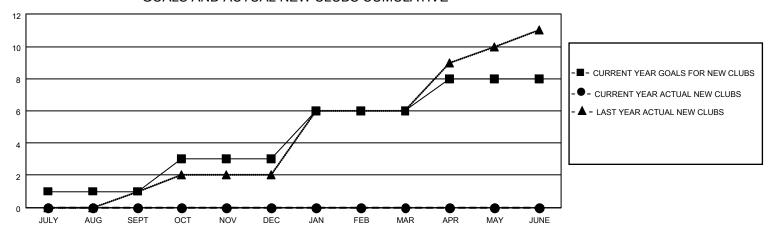

| 0           | 0             | JULY/AUG/SEPT         | 60                    | 48                      | 14                                                 |  |
| OCT/NOV/DEC   | 2             | 0           | 0             | OCT/NOV/DEC           | 75                    | 0                       | 0                                                  |  |
| JAN/FEB/MAR   | 3             | 0           | 0             | JAN/FEB/MAR           | 110                   | 0                       | 0                                                  |  |
| APR/MAY/JUNE  | 2             | 0           | 0             | APR/MAY/JUNE          | 60                    | 0                       | 0                                                  |  |

### GOALS AND ACTUAL NEW CLUBS CUMULATIVE



### GOALS AND ACTUAL MEMBERS CUMULATIVE



| DROPPED CLUBS: 0 |    | 19 CLUBS OF 104 ADDED 1 OR MORE NEW MEMBERS | GENDER DISTRIBUTION        |                |     |
|------------------|----|---------------------------------------------|----------------------------|----------------|-----|
|                  |    | NEW MEMBER (0                               | MALE                       | 1,343 (56.12%) |     |
|                  |    |                                             | FEMALE                     | 1,050 (43.88%) |     |
| DROPPED MEMBERS  |    |                                             |                            | , ,            |     |
| DECEASED         | 0  | CLICK HERE FOR CUMULATIVE                   | TOTAL FAMILY UNIT MEMBERS  |                | 109 |
| CLUB CANC